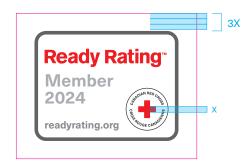

# **Red Cross Ready Rating™ Member Seal 2024**

## **Visual Identity**

2024 SEAL



#### **CLEAR SPACE**



#### MINIMUM SIZE



1" (~ 25.4 mm)

### Colour breakdowns

**Red Cross Red** 

C0 M100 Y100 K0 R238 G0 B0 #EE0000 **PMS 485** 

Red Cross Grey C0 M0 Y0 K70 R109 G110 B112 #6D6E70 PMS COOL GRAY 11

**Red Cross Light Grey** 

C0 M0 Y0 K30 R188 G190 B192 #BCBFC0 PMS COOL GRAY 5

## **Best practices**

The background of the Seal should always remain white. The brand mark should include all the approved Red Cross colours.





Do not add drop shadows or other applications to alter the brand mark in any way.





**Do not** use the cross apart from, or in addition to, the approved brand mark configuration.





**Do not** alter, add to, or eliminate any portion of the brand mark.