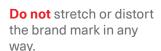

## **Best practices**

The background of the Seal should always remain white. The brand mark should include all the approved Red Cross colours.

Do not add drop shadows or other applications to alter the brand mark in any way.

**Do not** use the cross apart from, or in addition to, the approved brand mark configuration.

**Do not** alter, add to, or eliminate any portion of the brand mark.