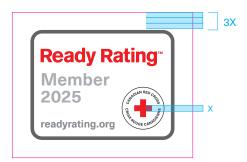

# **Red Cross Ready Rating™ Member Seal 2025**

### **Visual Identity**

2025 SEAL



#### **CLEAR SPACE**



#### MINIMUM SIZE



1" (~ 25.4 mm)

#### Colour breakdowns

Red Cross Red C0 M100 Y100 K0

R238 G0 B0 #EE0000 PMS 485

Red Cross Grey C0 M0 Y0 K70 R109 G110 B112 #6D6E70 PMS COOL GRAY 11

**Red Cross Light Grey** 

C0 M0 Y0 K30 R188 G190 B192 #BCBEC0 PMS COOL GRAY 5

## **Best practices**

The background of the Seal should always remain white. The brand mark should include all the approved Red Cross colours.





**Do not** add drop shadows or other applications to alter the brand mark in any way.





**Do not** use the cross apart from, or in addition to, the approved brand mark configuration.





**Do not** alter, add to, or eliminate any portion of the brand mark.